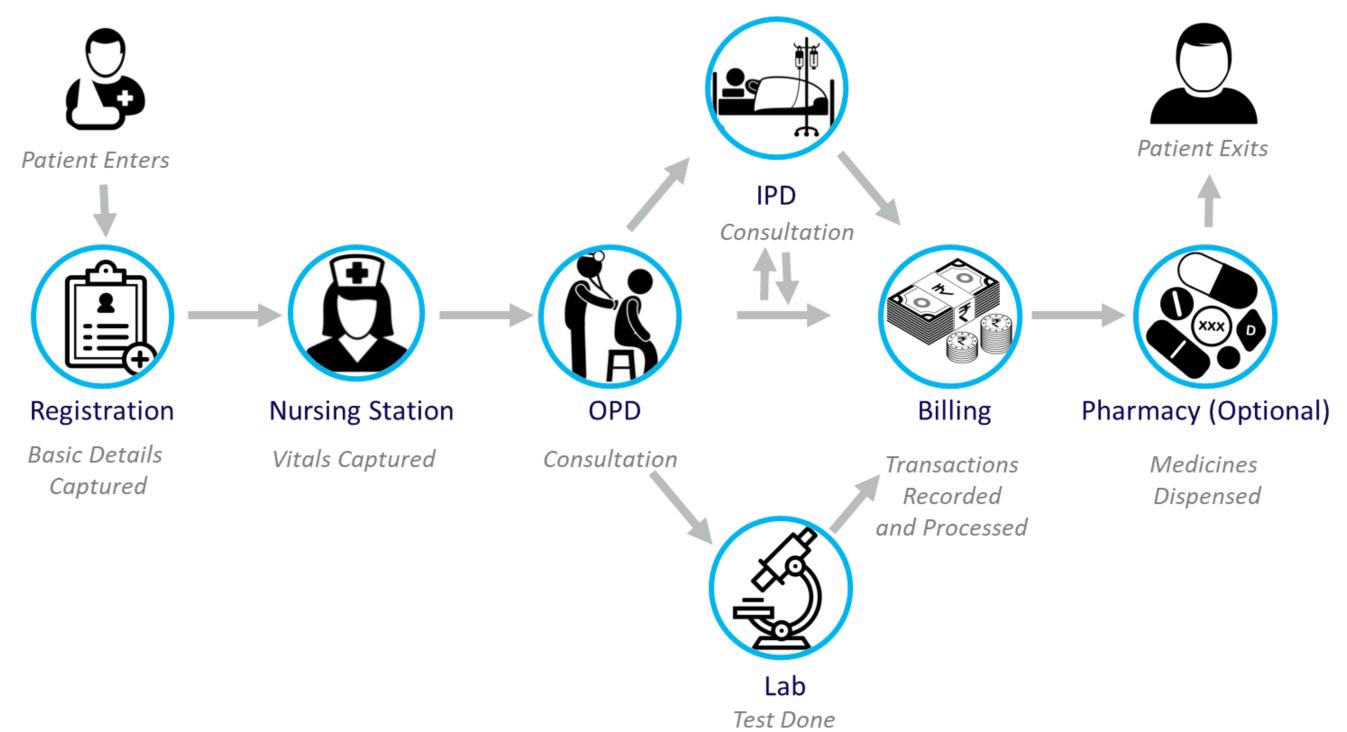

## "Future-ready" Bahmi Hospital Management System and EMR





- Affordable and customisable
- Simplicity of use Touchscreen, Scribble pad
- Designed for resource constrained settings
- Adaptable use on variety of devices
- Modular choose parts from a super-set
- ABDM Triple Milestone Certified
- Interoperability Integrate modalities and analysers
- Integrated Solution Single system for Hospital, Lab and Pharmacy
- Device Integration Digital Stethoscope, Mobile Lab, Portable ECG
- Ease of Communication SMS Alerts, WhatsApp messages, Email
- Customisable White-labeling, add/modify any Screens, Forms or Reports

- Built for Integrations allow others to integrate easily
- Global Adaptation Supported standards - LONIC, ICD 10, SNOMED CT, DICOM





## CONTACT US

info@iplit.in | +91 8369 68 23 21 www.iplit.in



|